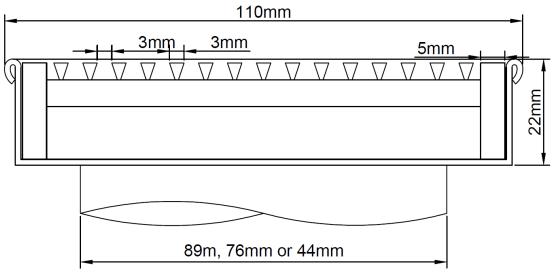

## **Specification Codes:**

SSFB8522H - 85mm wide x 22mm deep (44mm O/L only) SSFB11022H - 110mm wide x 22mm deep (89mm, 76mm & 44mm O/L Available)

- Architectural Heel-Friendly Grate
- Complete 316SS Assembly
- Can be supplied modular (loose outlets & endcaps)

## SSFB11022H:

- A very shallow Channel design
- Available in 2 standard sizes-85mmW & 110mmW
- Flat Bottom Channels easily collects surface water
- These Flat Channels are easy to install
- Made from 316 Stainless Steel