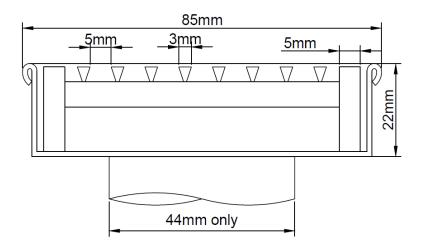

## **Specification Codes:**

SSFB8522H - 85mm wide x 22mm deep (44mm O/L only) SSFB11022H - 110mm wide x 22mm deep (89mm, 76mm & 44mm O/L Available)

- Architectural Heel-Friendly Grate
- Complete 316SS Assembly
- Can be supplied modular (loose outlets & endcaps)

## SSFB8522H: